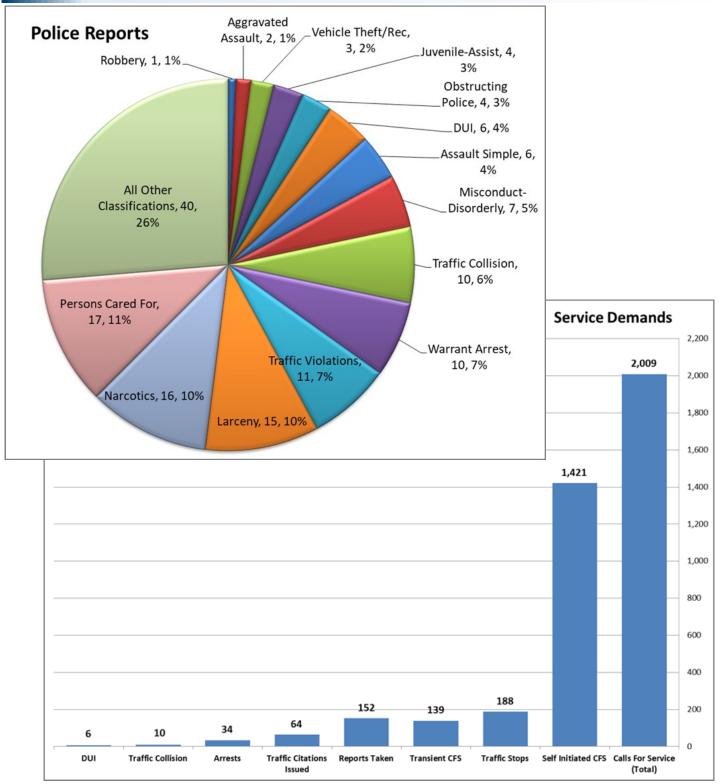

#### POLICE REPORTS AND SERVICE DEMANDS

#### TRAFFIC

|                   | January<br>2020 | January<br>2021 | Percent<br>of Change<br>20/21 | January<br>2022 | Percent<br>of Change<br>21/22 |  |  |  |  |
|-------------------|-----------------|-----------------|-------------------------------|-----------------|-------------------------------|--|--|--|--|
| Traffic           |                 |                 |                               |                 |                               |  |  |  |  |
| Citations         | 151             | 67              | -56%                          | 64              | -4%                           |  |  |  |  |
| Traffic Stops     | 245             | 138             | -44%                          | 188             | 36%                           |  |  |  |  |
| DUI               | 2               | 5               | 150%                          | 6               | 20%                           |  |  |  |  |
| Traffic Collision | 9               | 12              | 33%                           | 10              | -17%                          |  |  |  |  |

#### DISPATCH

|                         | January<br>2020 | January<br>2021 | Percent<br>of Change<br>20/21 | January<br>2022 | Percent<br>of Change<br>21/22 |  |  |  |  |  |
|-------------------------|-----------------|-----------------|-------------------------------|-----------------|-------------------------------|--|--|--|--|--|
| Dispatch                |                 |                 |                               |                 |                               |  |  |  |  |  |
| Calls for Service (CFS) | 1,826           | 2,076           | 14%                           | 2,009           | -3%                           |  |  |  |  |  |
| Transient Related       | 74              | 139             | 88%                           | 139             | 0%                            |  |  |  |  |  |
| CFS Average 24 hr.      | 60              | 68              | 13%                           | 66              | -3%                           |  |  |  |  |  |
| Priority 1              |                 |                 |                               |                 |                               |  |  |  |  |  |
| Response Time           | 4:47            | 4:12            | 0:35                          | 4:17            | 0:05                          |  |  |  |  |  |

#### REPORTS

|                 | January<br>2020 | January<br>2021 | Percent<br>of Change<br>20/21 | January<br>2022 | Percent<br>of Change<br>21/22 |  |  |  |
|-----------------|-----------------|-----------------|-------------------------------|-----------------|-------------------------------|--|--|--|
| Reports         |                 |                 |                               |                 |                               |  |  |  |
| General Crime   | 163             | 162             | -1%                           | 136             | -16%                          |  |  |  |
| 5150 W.I.       | 17              | 10              | -41%                          | 9               | -10%                          |  |  |  |
| Field Interview | 5               | 15              | 200%                          | 7               | -53%                          |  |  |  |