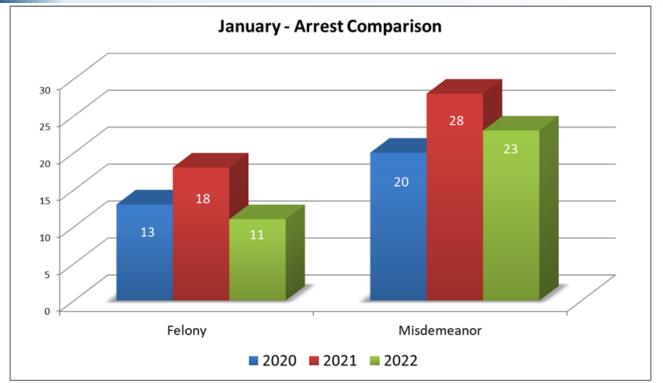

#### ARRESTS

|                      | January<br>2020 | January<br>2021 | Percent<br>of Change<br>20/21 | January<br>2022 | Percent<br>of Change<br>21/22 |  |  |  |  |  |
|----------------------|-----------------|-----------------|-------------------------------|-----------------|-------------------------------|--|--|--|--|--|
| Arrests              |                 |                 |                               |                 |                               |  |  |  |  |  |
| Felony               | 13              | 18              | 38%                           | 11              | -39%                          |  |  |  |  |  |
| Health & Safety Code | 2               | 1               | -50%                          | 1               | 0%                            |  |  |  |  |  |
| Penal Code           | 10              | 13              | 30%                           | 10              | -23%                          |  |  |  |  |  |
| Vehicle Code         | 1               | 4               | 300%                          | 0               | -100%                         |  |  |  |  |  |
| Misdemeanor          | 20              | 28              | 40%                           | 23              | -18%                          |  |  |  |  |  |
| Health & Safety Code | 6               | 10              | 67%                           | 5               | -50%                          |  |  |  |  |  |
| Penal Code           | 11              | 11              | 0%                            | 14              | 27%                           |  |  |  |  |  |
| Vehicle Code         | 3               | 7               | 133%                          | 4               | -43%                          |  |  |  |  |  |